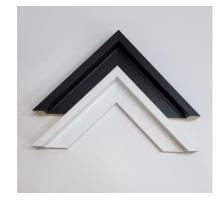

### **Prices For Floating Frames**

The floating frame profile is as shown right. Floating frames will be available in either black or white.

| Size             | Rough<br>Imperial | Price  |
|------------------|-------------------|--------|
| 20cm x 30cm (A4) | 8" x 12"          | £26.95 |
| 30cm x 40cm (A3) | 12" x 16"         | £32.95 |
| 40cm x 40cm      | 16" x 16"         | £35.95 |
| 40cm x 50cm      | 16" x 20"         | £38.95 |
| 40cm x 60cm (A2) | 16" x 24"         | £41.95 |
| 50cm x 60cm      | 20" x 24"         | £43.95 |
| 80cm x 40cm      | 32" x 16"         | £48.95 |
| 80cm x 60cm      | 32" x 24"         | £58.95 |