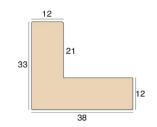

### **Prices For Floating Frames**

The floating frame profile is as shown right. Floating frames will be available in either black or white.

| Size             | Rough<br>Imperial | Price  |
|------------------|-------------------|--------|
| 20cm x 30cm (A4) | 8" x 12"          | £26.95 |
| 30cm x 40cm (A3) | 12" x 16"         | £32.95 |
| 40cm x 40cm      | 16" x 16"         | £35.95 |
| 40cm x 50cm      | 16" x 20"         | £38.95 |
| 40cm x 60cm (A2) | 16" x 24"         | £41.95 |
| 50cm x 60cm      | 20" x 24"         | £43.95 |
| 80cm x 40cm      | 32" x 16"         | £48.95 |
| 80cm x 60cm      | 32" x 24"         | £58.95 |